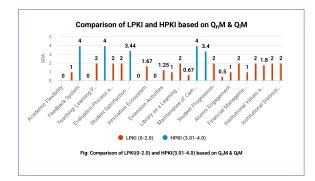

## Graphical Representation based on Quantitative & Qualitative Metrics

| As                          | ects                  |                               |
|-----------------------------|-----------------------|-------------------------------|
| Institutional 100<br>Values | Teaching-<br>learning |                               |
| and Best                    | and                   |                               |
| Practices                   | Evaluation            | QnM & QIM Weightage scored    |
|                             |                       | the institution in percentage |
| Governance                  | Research.             |                               |
| Leadership                  | Innovations           |                               |
| and                         | and                   |                               |
| Management                  | Extension             |                               |
| Student                     | Infrastructure        |                               |
| Support                     | and                   |                               |
| and                         | Learning              |                               |
| Progression                 | Resources             |                               |