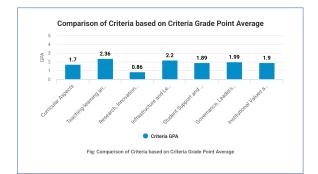

## Graphical Representation based on Quantitative & Qualitative Metrics

| As                          | ects                  |                               |
|-----------------------------|-----------------------|-------------------------------|
| Institutional 100<br>Values | Teaching-<br>learning |                               |
| and Best                    | and                   |                               |
| Practices                   | Evaluation            | QnM & QIM Weightage scored    |
|                             |                       | the institution in percentage |
| Governance                  | Research.             |                               |
| Leadership                  | Innovations           |                               |
| and                         | and                   |                               |
| Management                  | Extension             |                               |
| Student                     | Infrastructure        |                               |
| Support                     | and                   |                               |
| and                         | Learning              |                               |
| Progression                 | Resources             |                               |