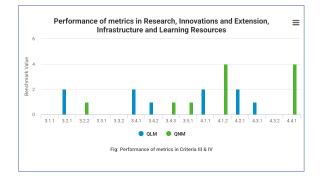

## Graphical Representation based on Quantitative & Qualitative Metrics

| As                          | ects                  |                               |
|-----------------------------|-----------------------|-------------------------------|
| Institutional 100<br>Values | Teaching-<br>learning |                               |
| and Best                    | and                   |                               |
| Practices                   | Evaluation            | QnM & QIM Weightage scored    |
|                             |                       | the institution in percentage |
| Governance                  | Research.             |                               |
| Leadership                  | Innovations           |                               |
| and                         | and                   |                               |
| Management                  | Extension             |                               |
| Student                     | Infrastructure        |                               |
| Support                     | and                   |                               |
| and                         | Learning              |                               |
| Progression                 | Resources             |                               |