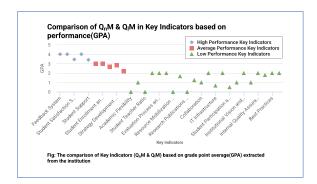

## Graphical Representation based on Quantitative & Qualitative Metrics

| As                          | ects                  |                               |
|-----------------------------|-----------------------|-------------------------------|
| Institutional 100<br>Values | Teaching-<br>learning |                               |
| and Best                    | and                   |                               |
| Practices                   | Evaluation            | QnM & QIM Weightage scored    |
|                             |                       | the institution in percentage |
| Governance                  | Research.             |                               |
| Leadership                  | Innovations           |                               |
| and                         | and                   |                               |
| Management                  | Extension             |                               |
| Student                     | Infrastructure        |                               |
| Support                     | and                   |                               |
| and                         | Learning              |                               |
| Progression                 | Resources             |                               |