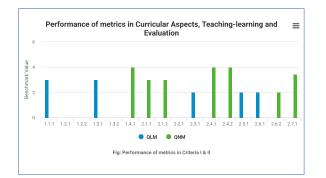

## Graphical Representation based on Quantitative & Qualitative Metrics

| As                          | ects                  |                               |
|-----------------------------|-----------------------|-------------------------------|
| Institutional 100<br>Values | Teaching-<br>learning |                               |
| and Best                    | and                   |                               |
| Practices                   | Evaluation            | QnM & QIM Weightage scored    |
|                             |                       | the institution in percentage |
| Governance                  | Research.             |                               |
| Leadership                  | Innovations           |                               |
| and                         | and                   |                               |
| Management                  | Extension             |                               |
| Student                     | Infrastructure        |                               |
| Support                     | and                   |                               |
| and                         | Learning              |                               |
| Progression                 | Resources             |                               |