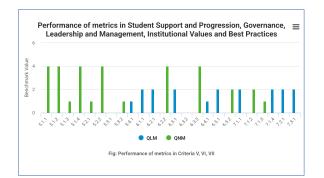

## Graphical Representation based on Quantitative & Qualitative Metrics

| As                          | ects                  |                               |
|-----------------------------|-----------------------|-------------------------------|
| Institutional 100<br>Values | Teaching-<br>learning |                               |
| and Best                    | and                   |                               |
| Practices                   | Evaluation            | QnM & QIM Weightage scored    |
|                             |                       | the institution in percentage |
| Governance                  | Research.             |                               |
| Leadership                  | Innovations           |                               |
| and                         | and                   |                               |
| Management                  | Extension             |                               |
| Student                     | Infrastructure        |                               |
| Support                     | and                   |                               |
| and                         | Learning              |                               |
| Progression                 | Resources             |                               |