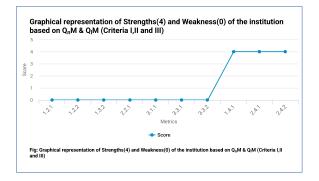

## Graphical Representation based on Quantitative & Qualitative Metrics

| As                          | ects                  |                               |
|-----------------------------|-----------------------|-------------------------------|
| Institutional 100<br>Values | Teaching-<br>learning |                               |
| and Best                    | and                   |                               |
| Practices                   | Evaluation            | QnM & QIM Weightage scored    |
|                             |                       | the institution in percentage |
| Governance                  | Research.             |                               |
| Leadership                  | Innovations           |                               |
| and                         | and                   |                               |
| Management                  | Extension             |                               |
| Student                     | Infrastructure        |                               |
| Support                     | and                   |                               |
| and                         | Learning              |                               |
| Progression                 | Resources             |                               |