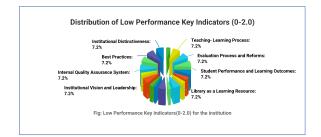

## Graphical Representation based on Quantitative & Qualitative Metrics

| As                          | ects                  |                               |
|-----------------------------|-----------------------|-------------------------------|
| Institutional 100<br>Values | Teaching-<br>learning |                               |
| and Best                    | and                   |                               |
| Practices                   | Evaluation            | QnM & QIM Weightage scored    |
|                             |                       | the institution in percentage |
| Governance                  | Research.             |                               |
| Leadership                  | Innovations           |                               |
| and                         | and                   |                               |
| Management                  | Extension             |                               |
| Student                     | Infrastructure        |                               |
| Support                     | and                   |                               |
| and                         | Learning              |                               |
| Progression                 | Resources             |                               |